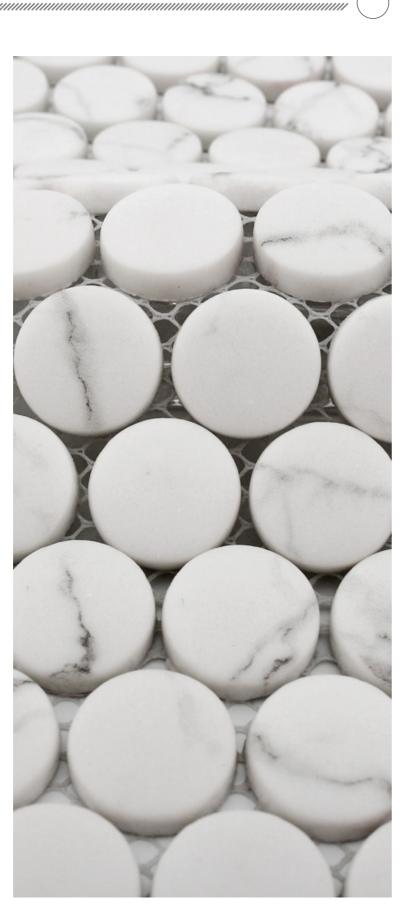

#### STATUARIO MARBLE MOSAIC

MSDQ1033

FLOOR USE

☑ ( INDOOR

#### STATUARIO MARBLE MOSAIC

FLOOR USE

☑ findoor

MSBQ1011B

14

SAQ105B

48SSQ105B

13