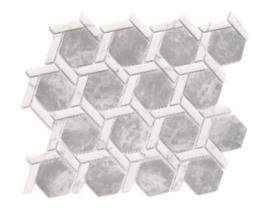

be switched, including Carrara Marble Mosaic Printing, Bianco Statuario Mosaic Printing, Calacatta Gold Mosaic Printing, Black Marble Mosaic Printing etc.

Glass Mosaic printing series are non-absorptive and do not hold water or stains. They are also perfect in bathrooms and living room as they do not grow mildew. They are extremely versatile beyond your imagination.







23/25/45/48 Square

23/48/73 Hexagon

10/13/15/20/23/48 Round







Leaf

Chevron

Fan





Pebble

Muti-size

## 48 HEXAGON MOSAIC

















MSHQ7035

MSHQ2018



MSHQ7003



MSHQ2128





MSHQ2127

## 48 HEXAGON MOSAIC



























MSHQ2197









MSHQ3079



## PEBBLE **MOSAIC**



















MSDQ2010





MSDQA2188







MSDQ3088



MSDQ1011

## MUTI-SIZE MOSAIC

























MSHQ2033



MSHQ1021



MSHQB8004



MSXQA8002



MSXQA8017D

## CHEVRON MOSAIC

















2060SXQ121Z



2060SXQA803Z



MSXW1014Z



MSXW2032Z



MSXW3013Z



MSXW7005Z

## FAN MOSAIC



☑ 👔 INDOOR















MSFQ2127



MSFQ2128



MSFQ3055



MSFQ7035



MSFQ2019-G



MSFQ7002-G

## LEAF **MOSAIC**



☑ findoor



FLOOR USE























MSYQ2003

MSYQ2002



SYQ121Z



MSYQB8001

SYQ105Z

## ROUND MOSAIC















23SRQ722



23SRQ226



MSRQ2158



MSRQ7052





## ROUND MOSAIC















20SRQ105



10SRQ105



10SRQ244





20SRQ809



48SRQ273



48SRQ122



# SQUARE MOSAIC

























MSSQ7054



MSSQ8012







MSSQ2185

MSSQ3071