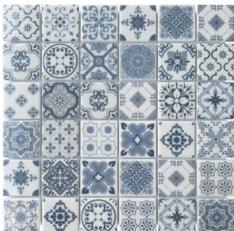

#### HOT SALE INKJET MOSAIC

Inkjet Mosaic is print different patterns on the top of glass mosaic tiles to achieve a unique and charming look. The colors of this series will not fade away since they has been high-temperature fired.

For mosaic printing series, we have over 50 different categorie and all the digital patterns and shapes can be switched, including Carrara Marble Mosaic Printing, Bianco Statuario Mosaic Printing, Calacatta Gold Mosaic Printing, Black Marble Mosaic Printing etc.