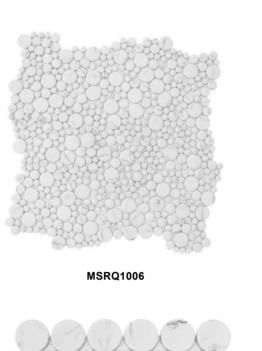

## ROUND MOSAIC

23SRQ722

23SRQ226

MSRQ2158

MSRQ7052

## ROUND MOSAIC

20SRQ105

10SRQ105

10SRQ244

20SRQ809

48SRQ273

48SRQ122