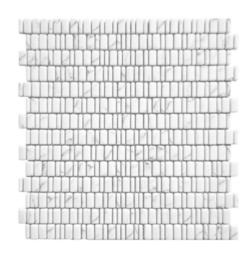

#### STATUARIO MARBLE MOSAIC

73SHQ105

48SHQ105

48SHQ106

2048SZQ105

SGQ105

MSDQ1027

70SJQ121