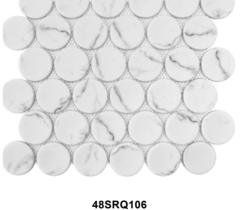

#### STATUARIO MARBLE MOSAIC

73SHQ105

48SHQ105

48SHQ106

2048SZQ105

SGQ105

MSDQ1027

70SJQ121