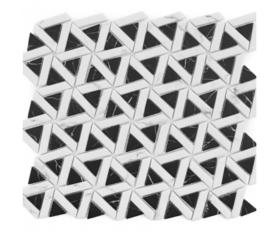

23/25/45/48 Square

23/48/73 Hexagon

10/13/15/20/23/48 Round

Leaf

Chevron

Fan

Pebble

Muti-size