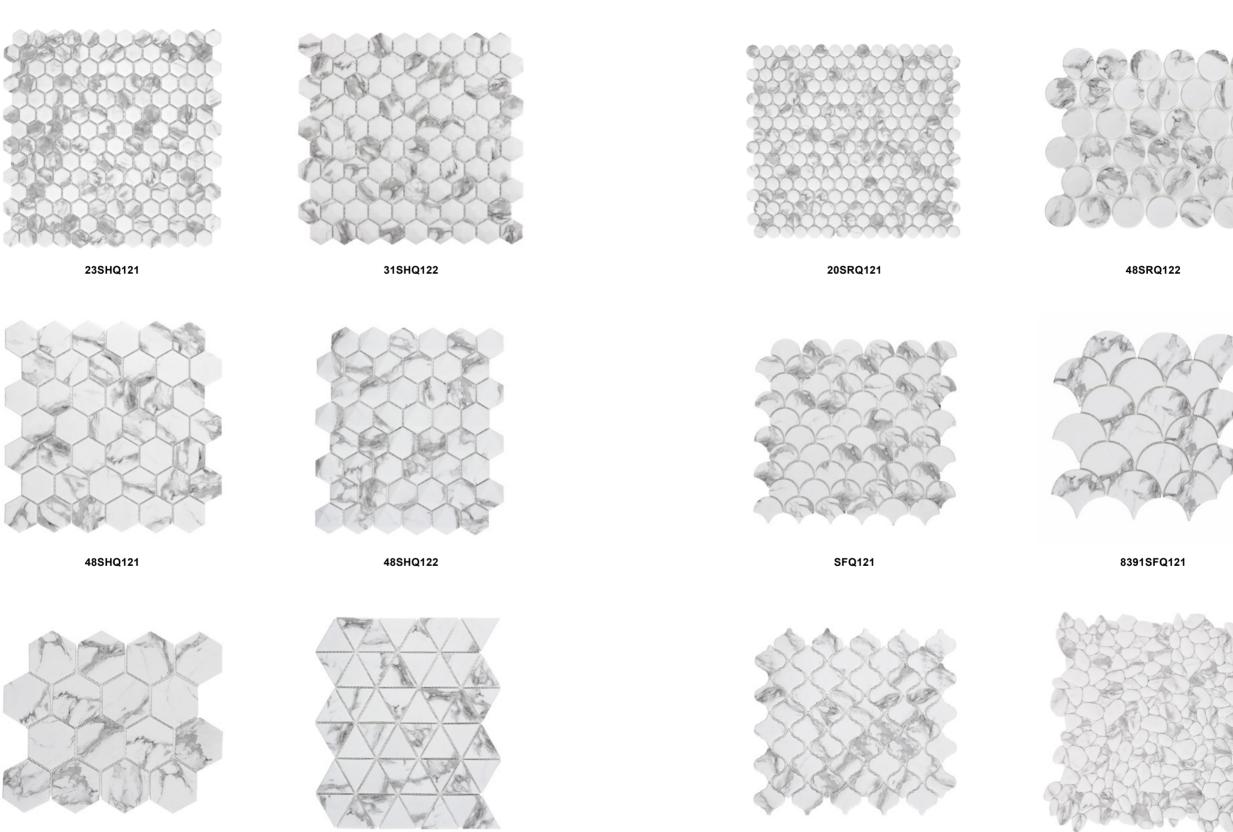

#### STATUARIO MARBLE MOSAIC

73SHQ105

48SHQ105

48SHQ106

2048SZQ105

SGQ105

MSDQ1027

70SJQ121

SEQ121

73SHQ121