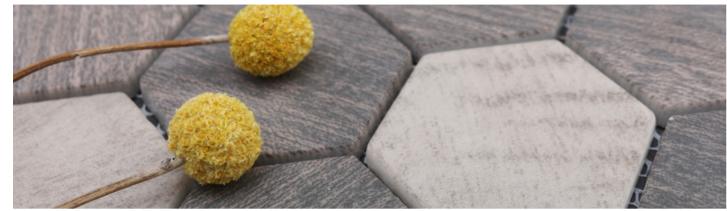

s series will not fade away since they has been high-temperature fired.

For mosaic printing series, we have over 50 different categorie and all the digital patterns and shapes can be switched, including Carrara Marble Mosaic Printing, Bianco Statuario Mosaic Printing, Calacatta Gold Mosaic Printing, Black Marble Mosaic Printing etc.

Glass Mosaic printing series are non-absorptive and do not hold water or stains. They are also perfect in bathrooms and living room as they do not grow mildew. They are extremely versatile beyond your imagination.







23/25/45/48 Square

23/48/73 Hexagon

10/13/15/20/23/48 Round







Leaf

Chevron

Fan





Pebble

Muti-size

## 48 HEXAGON MOSAIC

















MSHQ7035

MSHQ2018



MSHQ7003



MSHQ2128





MSHQ2127

## 48 HEXAGON MOSAIC



























MSHQ2197









MSHQ3079



## PEBBLE **MOSAIC**



















MSDQ2010





MSDQA2188







MSDQ3088



MSDQ1011

## MUTI-SIZE MOSAIC

























MSHQ2033



MSHQ1021



MSHQB8004



MSXQA8002



MSXQA8017D

## CHEVRON MOSAIC

















2060SXQ121Z



2060SXQA803Z



MSXW1014Z



MSXW2032Z



MSXW3013Z



MSXW7005Z

## FAN MOSAIC



☑ 👔 INDOOR















MSFQ2127



MSFQ2128



MSFQ3055



MSFQ7035



MSFQ2019-G



MSFQ7002-G

## LEAF **MOSAIC**



☑ findoor



FLOOR USE























MSYQ2003

MSYQ2002



SYQ121Z



MSYQB8001

SYQ105Z

## ROUND MOSAIC















23SRQ722



23SRQ226



MSRQ2158



MSRQ7052





## ROUND MOSAIC















20SRQ105



10SRQ105



10SRQ244





20SRQ809



48SRQ273



48SRQ122



# SQUARE MOSAIC