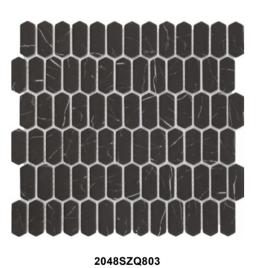

#### STATUARIO MARBLE MOSAIC

73SHQ105

48SHQ105

48SHQ106

2048SZQ105

SGQ105

MSDQ1027

70SJQ121