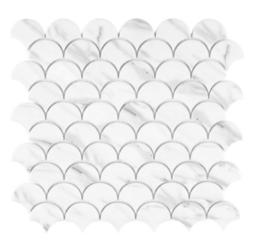

## FAN MOSAIC

☑ 👔 INDOOR

MSFQ2127

MSFQ2128

MSFQ3055

MSFQ7035

MSFQ2019-G

MSFQ7002-G