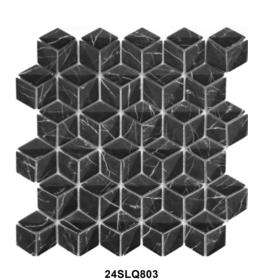

### NERO MARQUINA **MOSAIC**

73SHQA803

73SHQ809

31SHQ804

48SHQA813

36

48SHQA803

2898SLQB803