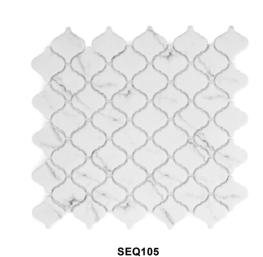

#### STATUARIO MARBLE MOSAIC

73SHQ105

48SHQ105

48SHQ106

2048SZQ105

SGQ105

MSDQ1027

70SJQ121