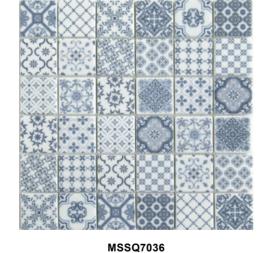

197









MSHQ3079



## PEBBLE **MOSAIC**



















MSDQ2010





MSDQA2188







MSDQ3088



MSDQ1011

## MUTI-SIZE MOSAIC

























MSHQ2033



MSHQ1021



MSHQB8004



MSXQA8002



MSXQA8017D

## CHEVRON MOSAIC

















2060SXQ121Z



2060SXQA803Z



MSXW1014Z



MSXW2032Z



MSXW3013Z



MSXW7005Z

## FAN MOSAIC



☑ 👔 INDOOR















MSFQ2127



MSFQ2128



MSFQ3055



MSFQ7035



MSFQ2019-G



MSFQ7002-G

## LEAF **MOSAIC**



☑ findoor



FLOOR USE























MSYQ2003

MSYQ2002



SYQ121Z



MSYQB8001

SYQ105Z

## ROUND MOSAIC















23SRQ722



23SRQ226



MSRQ2158



MSRQ7052





## ROUND MOSAIC















20SRQ105



10SRQ105



10SRQ244





20SRQ809



48SRQ273



48SRQ122



# SQUARE MOSAIC

























MSSQ7054



MSSQ8012







MSSQ2185

MSSQ3071