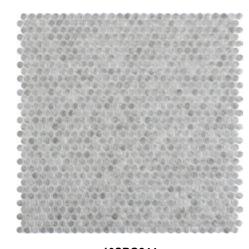

#### STATUARIO MARBLE MOSAIC

73SHQ105

48SHQ105

48SHQ106

2048SZQ105

SGQ105

MSDQ1027

70SJQ121

SEQ121

73SHQ121