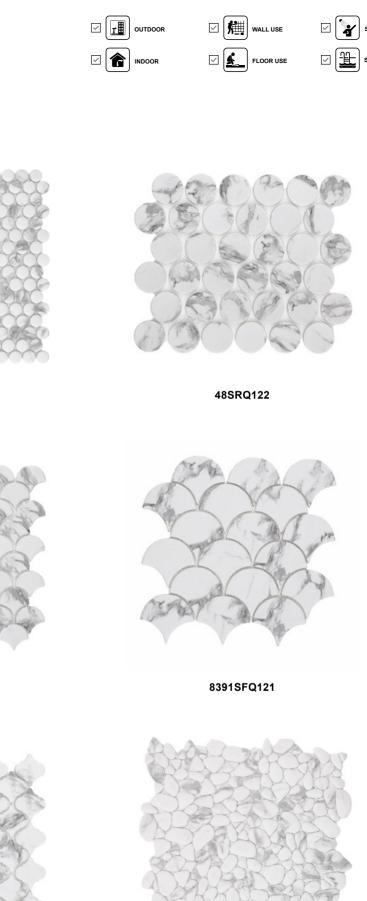

on



Indoo



Outdoor



Bathroom wall



Bathroom flooring



Outdoor wall



Outdoor flooring

#### Charateristics



Fireproof & Moistureproof



Stain resistance & wearable



Anti-frost



Anticid & alkali



Recyclable











#### WHITE MARBLE MOSAIC



CARRARA MARBLE MOSAIC

STATUARIO MARBLE MOSAIC

ARABESCATO MARBLE MOSAIC









#### CARRARA MARBLE MOSAIC





















3548SLQ101

SEQ101









SFQ101-G

#### CARRARA MARBLE MOSAIC





















#### STATUARIO MARBLE MOSAIC











MSDQ1033

FLOOR USE

☑ ( INDOOR





#### STATUARIO MARBLE MOSAIC











FLOOR USE

☑ findoor







MSBQ1011B





14

SAQ105B

48SSQ105B

13

45SSQ105R

25SSQ105

#### STATUARIO MARBLE MOSAIC





















73SHQ105







48SHQ105

48SHQ106





2048SZQ105

SGQ105



MSDQ1027





70SJQ121



SEQ121

73SHQ121

#### BLACK MARBLE MOSAIC



NERO MARQUINA MOSAIC

SAHARA BLACK MOSAIC







SHOWER FLOO





### NERO MARQUINA **MOSAIC**











2060SXQA803Z



## NERO MARQUINA MOSAIC















10SHQA803



23SHQ803



23SHQA813





15SRQ803



20SRQA803



20SRQA813



### NERO MARQUINA **MOSAIC**





















73SHQA803



73SHQ809



31SHQ804



48SHQA813



36

48SHQA803

















2898SLQB803









MSBQ8006B



525BQ803Z







MSDQA8022

### SAHARA BLACK MOSAIC









MSVQB8001







MSJQB8002



25SSQA806 25SS



25SSQB810



## SAHARA BLACK MOSAIC



2098SBQA807



2098SBQA807Z



MSBQA8011B



4898SBQA806B



4898SBQA807B







#### HOT SALE INKJET MOSAIC















Inkjet Mosaic is print different patterns on the t