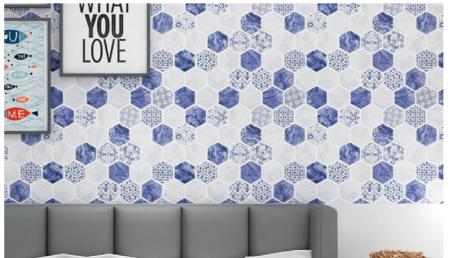

#### HOT SALE INKJET MOSAIC

Inkjet Mosaic is print different patterns on the top of glass mosaic tiles to achieve a unique and charming look. The colors of this series will not fade away since they has been high-temperature fired.

For mosaic printing series, we have over 50 different categorie and all the digital patterns and shapes can be switched, including Carrara Marble Mosaic Printing, Bianco Statuario Mosaic Printing, Calacatta Gold Mosaic Printing, Black Marble Mosaic Printing etc.

Glass Mosaic printing series are non-absorptive and do not hold water or stains. They are also perfect in bathrooms and living room as they do not grow mildew. They are extremely versatile beyond your imagination.