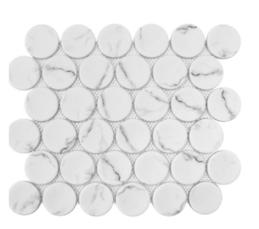

#### STATUARIO MARBLE MOSAIC

73SHQ105

48SHQ105

48SHQ106

2048SZQ105

SGQ105

MSDQ1027

70SJQ121