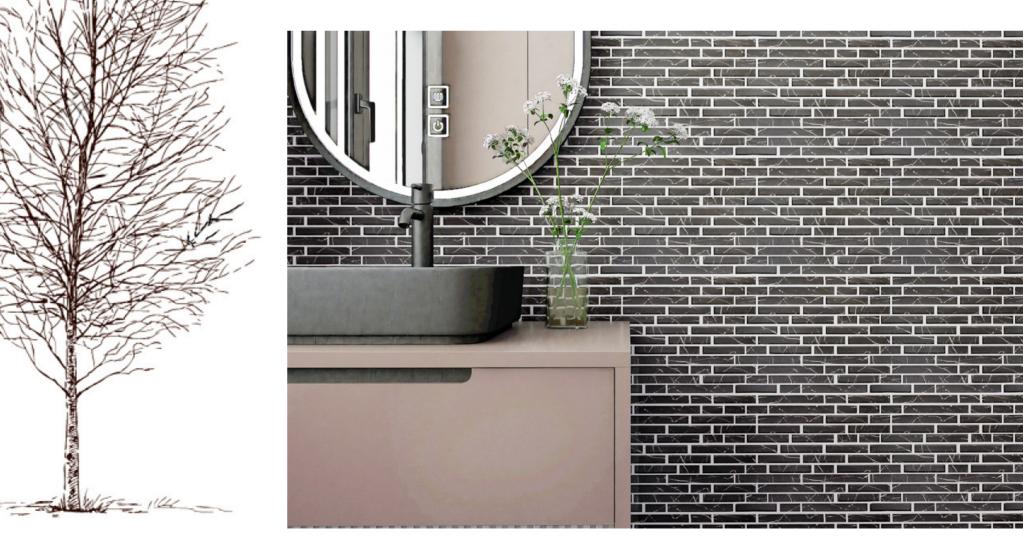

#### BLACK MARBLE MOSAIC

NERO MARQUINA MOSAIC

SAHARA BLACK MOSAIC

SHOWER FLOO

### NERO MARQUINA **MOSAIC**

2060SXQA803Z

## NERO MARQUINA MOSAIC

10SHQA803

23SHQ803

23SHQA813

15SRQ803

20SRQA803

20SRQA813

### NERO MARQUINA **MOSAIC**

73SHQA803

73SHQ809

31SHQ804

48SHQA813

36

48SHQA803

2898SLQB803