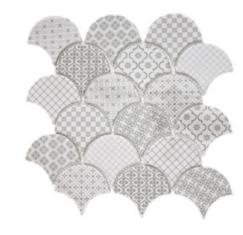

## FAN MOSAIC

☑ 👔 INDOOR

MSFQ2127

MSFQ2128

MSFQ3055

MSFQ7035

MSFQ2019-G

MSFQ7002-G