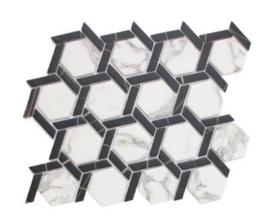

, including Carrara Marble Mosaic Printing, Bianco Statuario Mosaic Printing, Calacatta Gold Mosaic Printing, Black Marble Mosaic Printing etc.

Glass Mosaic printing series are non-absorptive and do not hold water or stains. They are also perfect in bathrooms and living room as they do not grow mildew. They are extremely versatile beyond your imagination.







23/25/45/48 Square

23/48/73 Hexagon

10/13/15/20/23/48 Round







Leaf

Chevron

Fan





Pebble

Muti-size

## 48 HEXAGON MOSAIC

















MSHQ7035

MSHQ2018



MSHQ7003



MSHQ2128





MSHQ2127

## 48 HEXAGON MOSAIC



























MSHQ2197









MSHQ3079



## PEBBLE **MOSAIC**



















MSDQ2010





MSDQA2188







MSDQ3088



MSDQ1011

## MUTI-SIZE MOSAIC

























MSHQ2033



MSHQ1021



MSHQB8004



MSXQA8002



MSXQA8017D

## CHEVRON MOSAIC

















2060SXQ121Z



2060SXQA803Z



MSXW1014Z



MSXW2032Z



MSXW3013Z



MSXW7005Z

## FAN MOSAIC



☑ 👔 INDOOR















MSFQ2127



MSFQ2128



MSFQ3055



MSFQ7035



MSFQ2019-G



MSFQ7002-G

## LEAF **MOSAIC**



☑ findoor



FLOOR USE























MSYQ2003

MSYQ2002



SYQ121Z



MSYQB8001

SYQ105Z

## ROUND MOSAIC















23SRQ722



23SRQ226



MSRQ2158



MSRQ7052





## ROUND MOSAIC















20SRQ105



10SRQ105



10SRQ244





20SRQ809



48SRQ273



48SRQ122



# SQUARE MOSAIC

























MSSQ7054



MSSQ8012







MSSQ2185

MSSQ3071