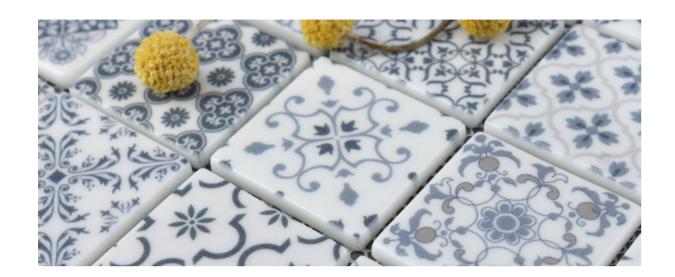

#### HOT SALE INKJET MOSAIC

Inkjet Mosaic is print different patterns on the top of glass mosaic tiles to achieve a unique and charming look. The colors of this series will not fade away since they has been high-temperature fired.

For mosaic printing series, we have over 50 different categorie and all the digital patterns and shapes can be switched, including Carrara Marble Mosaic Printing, Bianco Statuario Mosaic Printing, Calacatta Gold Mosaic Printing, Black Marble Mosaic Printing etc.