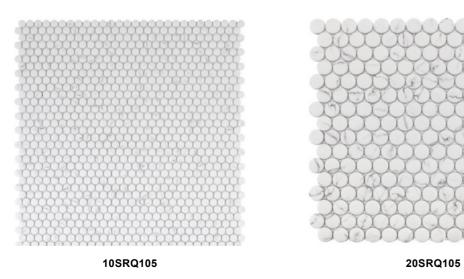

## ROUND MOSAIC

23SRQ722

23SRQ226

MSRQ2158

MSRQ7052

## ROUND MOSAIC

20SRQ105

10SRQ105

10SRQ244

20SRQ809

48SRQ273

48SRQ122