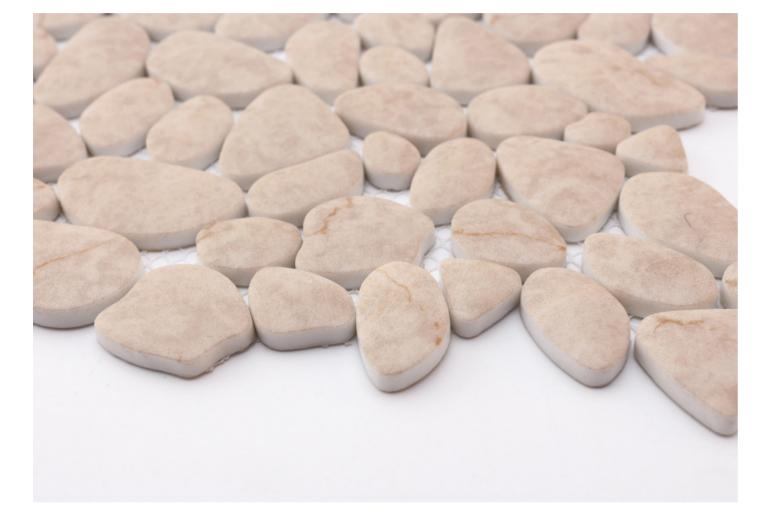

osaic printing series, we have over 50 different categorie and all the digital patterns and shapes can be switched, including Carrara Marble Mosaic Printing, Bianco Statuario Mosaic Printing, Calacatta Gold Mosaic Printing, Black Marble Mosaic Printing etc.

Glass Mosaic printing series are non-absorptive and do not hold water or stains. They are also perfect in bathrooms and living room as they do not grow mildew. They are extremely versatile beyond your imagination.







23/25/45/48 Square

23/48/73 Hexagon

10/13/15/20/23/48 Round







Leaf

Chevron

Fan





Pebble

Muti-size

## 48 HEXAGON MOSAIC

















MSHQ7035

MSHQ2018



MSHQ7003



MSHQ2128





MSHQ2127

## 48 HEXAGON MOSAIC



























MSHQ2197









MSHQ3079



## PEBBLE **MOSAIC**



















MSDQ2010





MSDQA2188







MSDQ3088



MSDQ1011

## MUTI-SIZE MOSAIC

























MSHQ2033



MSHQ1021



MSHQB8004



MSXQA8002



MSXQA8017D

## CHEVRON MOSAIC

















2060SXQ121Z



2060SXQA803Z



MSXW1014Z



MSXW2032Z



MSXW3013Z



MSXW7005Z

## FAN MOSAIC



☑ 👔 INDOOR















MSFQ2127



MSFQ2128



MSFQ3055



MSFQ7035



MSFQ2019-G



MSFQ7002-G

## LEAF **MOSAIC**



☑ findoor



FLOOR USE























MSYQ2003

MSYQ2002



SYQ121Z



MSYQB8001

SYQ105Z

## ROUND MOSAIC















23SRQ722



23SRQ226



MSRQ2158



MSRQ7052





## ROUND MOSAIC















20SRQ105



10SRQ105



10SRQ244





20SRQ809



48SRQ273



48SRQ122



# SQUARE MOSAIC

























MSSQ7054



MSSQ8012







MSSQ2185

MSSQ3071