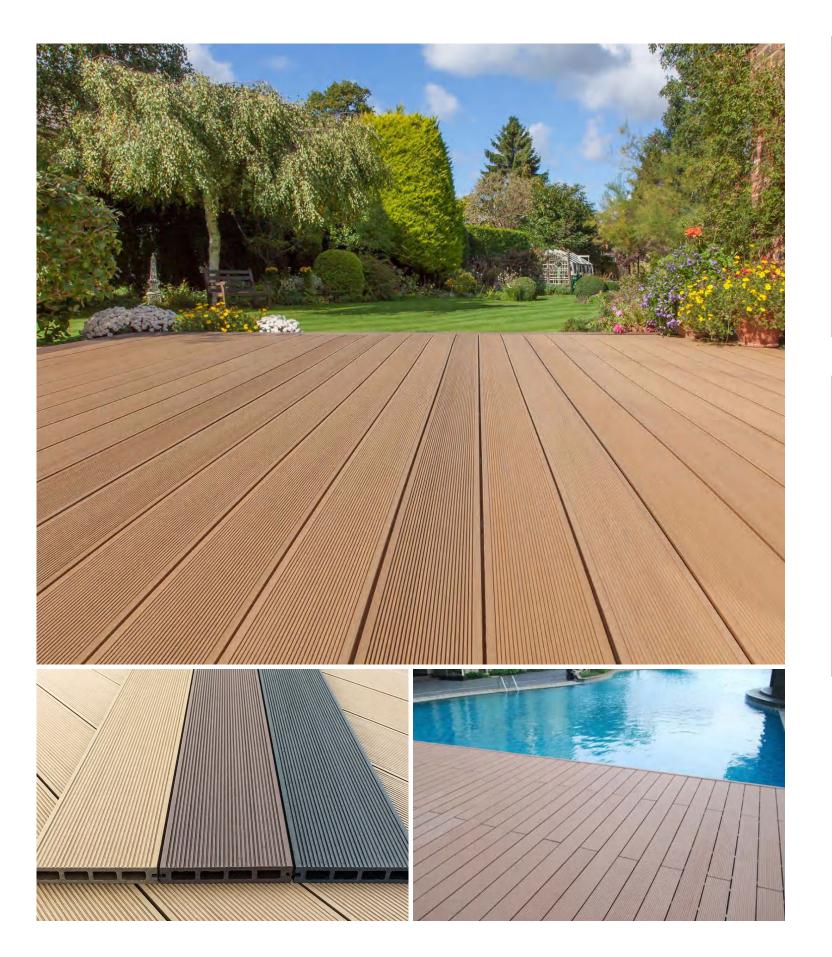

#### **Popular Co-extrusion Decking Profiles**

Available in solid and hollow profiles for both residential and commercial applications HoHEcotech from Seahawk WPC delivers attractive good looks and durability to outdoor composite decking

#### **Co-extrusion Tiles**

Tiles enjoy all the advantages of the decking floor but is more easier to install and thus win favor from those customers who want to bring as much creativity in outdoor decoration as possible.