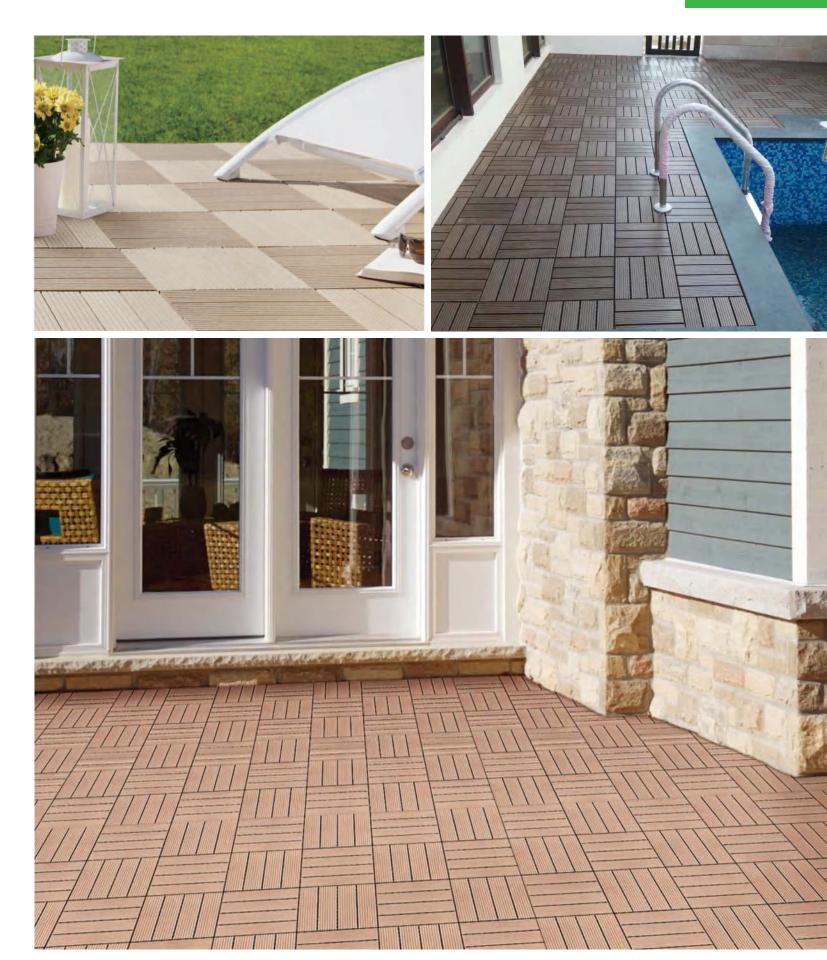

#### **Co-extrusion Tiles**

Tiles enjoy all the advantages of the decking floor but is more easier to install and thus win favor from those customers who want to bring as much creativity in outdoor decoration as possible.