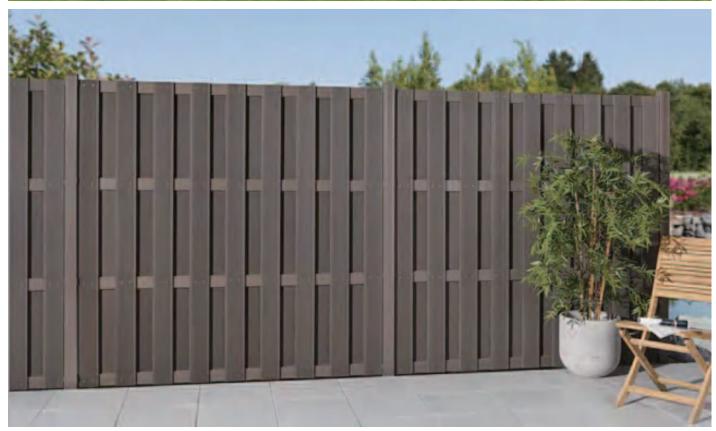

advantages of the decking floor but is more easier to install and thus win favor from those customers who want to bring as much creativity in outdoor decoration as possible.



#### **Co-extrusion Wall Panel**



Wall Panel is an ever increasingly popular choice for finishing the outside of commercial and domestic buildings.

It is suitable for offices,hotels,architectural fascias and leisure centers, as well as providing a quality refurbishment to modern dwellings.



# **Traditional Extrusion WPC Decking**

# Traditional WPC Color And Wood Grain Pattern









# **3D Wood Grain Decking**

#### **WPC Fluted Wall Panel**









































# **WPC DIY Tile**





30\$60-5

300\*600mm





30\$30-12 300\*300mm

60\$60-5 600\*600mm



#### **WPC Fence And Screen**





# **Testing Center**



Differential Scanning Calorimeter



High Precision Densitometer



Taber abraser



Refrigerator -40°c



Material Universal Testing Machine