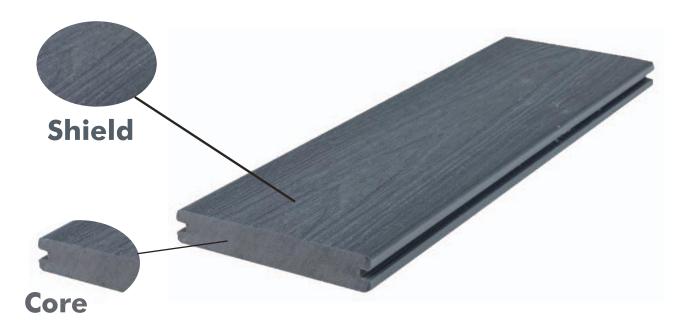

- Ultra-low maintenance
- Longevity and durability
- Scratch and stain resistant

Co-extrusion WPC is the upgrade version of traditional WPC with the traditional wpc as the core layer outside the 360 degree covered with a protective layer.

The core layer and the protective layer are molded by extrusion at the same time.

Their attractive appearance is effectively preserved by a protective polymer sleeve which makes them highly resistant against even the harvest of weather as well as most types of stains damage and casual wear and tear.