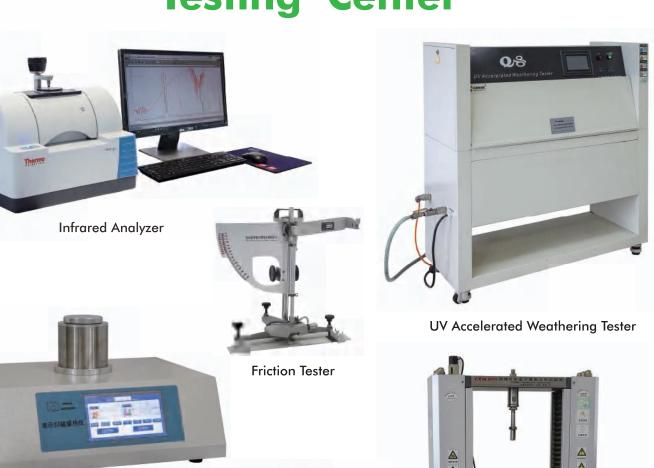

# **Testing Center**

Differential Scanning Calorimeter

High Precision Densitometer

Taber abraser

Refrigerator -40°c

Material Universal Testing Machine