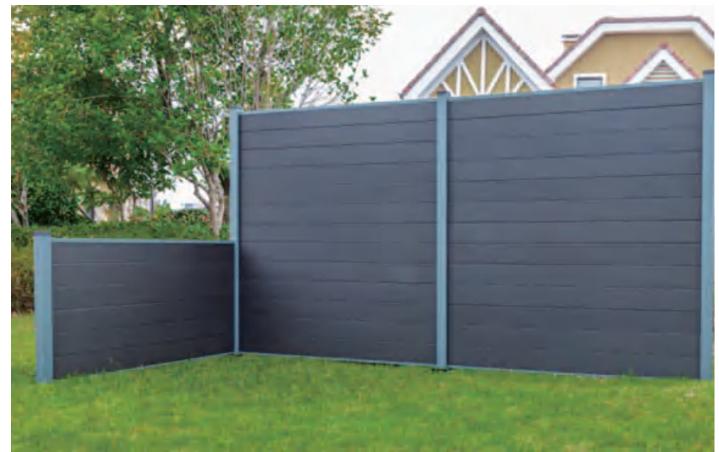

#### **Co-extrusion Wall Panel**

Wall Panel is an ever increasingly popular choice for finishing the outside of commercial and domestic buildings.

It is suitable for offices,hotels,architectural fascias and leisure centers, as well as providing a quality refurbishment to modern dwellings.

#### **WPC Fence And Screen**