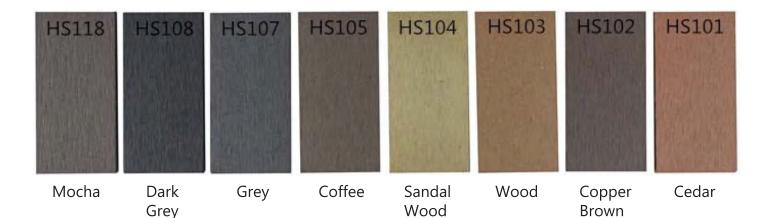

solid and hollow profiles for both residential and commercial applications HoHEcotech from Seahawk WPC delivers attractive good looks and durability to outdoor composite decking







#### **Co-extrusion Tiles**

Tiles enjoy all the advantages of the decking floor but is more easier to install and thus win favor from those customers who want to bring as much creativity in outdoor decoration as possible.



#### **Co-extrusion Wall Panel**



Wall Panel is an ever increasingly popular choice for finishing the outside of commercial and domestic buildings.

It is suitable for offices,hotels,architectural fascias and leisure centers, as well as providing a quality refurbishment to modern dwellings.



# **Traditional Extrusion WPC Decking**

# Traditional WPC Color And Wood Grain Pattern









# **3D Wood Grain Decking**

#### **WPC Fluted Wall Panel**









































# **WPC DIY Tile**





30\$60-5

300\*600mm





30\$30-12 300\*300mm

60\$60-5 600\*600mm



#### **WPC Fence And Screen**





# **Testing Center**



Differential Scanning Calorimeter



High Precision Densitometer



Taber abraser



Refrigerator -40°c



Material Universal Testing Machine