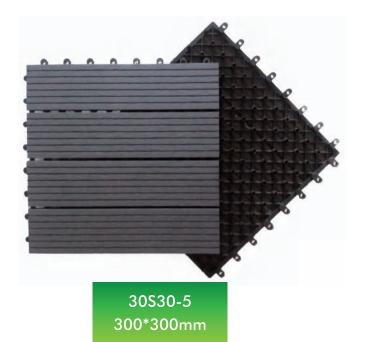

# **WPC DIY Tile**

30\$60-5

300\*600mm

30\$30-12 300\*300mm

60\$60-5 600\*600mm