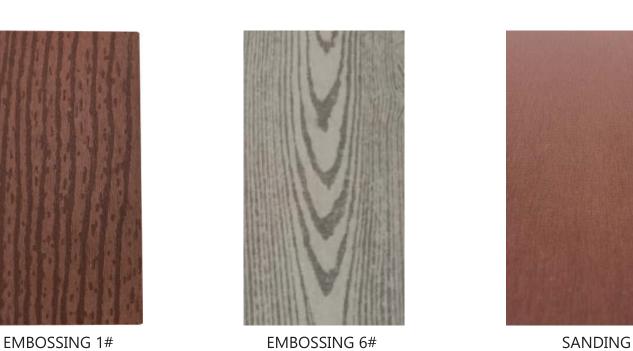

olid and hollow profiles for both residential and commercial applications HoHEcotech from Seahawk WPC delivers attractive good looks and durability to outdoor composite decking







#### **Co-extrusion Tiles**

Tiles enjoy all the advantages of the decking floor but is more easier to install and thus win favor from those customers who want to bring as much creativity in outdoor decoration as possible.



#### **Co-extrusion Wall Panel**



Wall Panel is an ever increasingly popular choice for finishing the outside of commercial and domestic buildings.

It is suitable for offices,hotels,architectural fascias and leisure centers, as well as providing a quality refurbishment to modern dwellings.



# **Traditional Extrusion WPC Decking**

# Traditional WPC Color And Wood Grain Pattern









# **3D Wood Grain Decking**

#### **WPC Fluted Wall Panel**









































# **WPC DIY Tile**





30\$60-5

300\*600mm





30\$30-12 300\*300mm

60\$60-5 600\*600mm



#### **WPC Fence And Screen**





# **Testing Center**



Differential Scanning Calorimeter



High Precision Densitometer



Taber abraser



Refrigerator -40°c



Material Universal Testing Machine