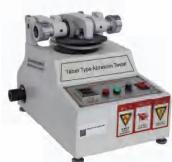

# **Testing Center**

Differential Scanning Calorimeter

High Precision Densitometer

Taber abraser

Refrigerator -40°c

Material Universal Testing Machine