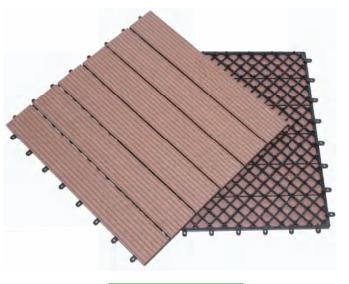

# **WPC DIY Tile**

30\$60-5

300\*600mm

30\$30-12 300\*300mm

60\$60-5 600\*600mm