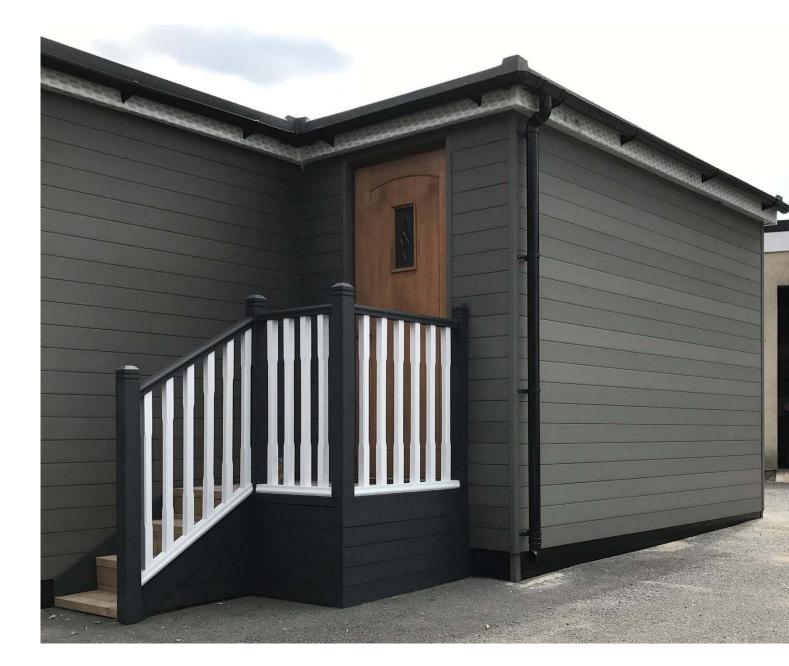

#### **Co-extrusion Wall Panel**

Wall Panel is an ever increasingly popular choice for finishing the outside of commercial and domestic buildings.

It is suitable for offices,hotels,architectural fascias and leisure centers, as well as providing a quality refurbishment to modern dwellings.