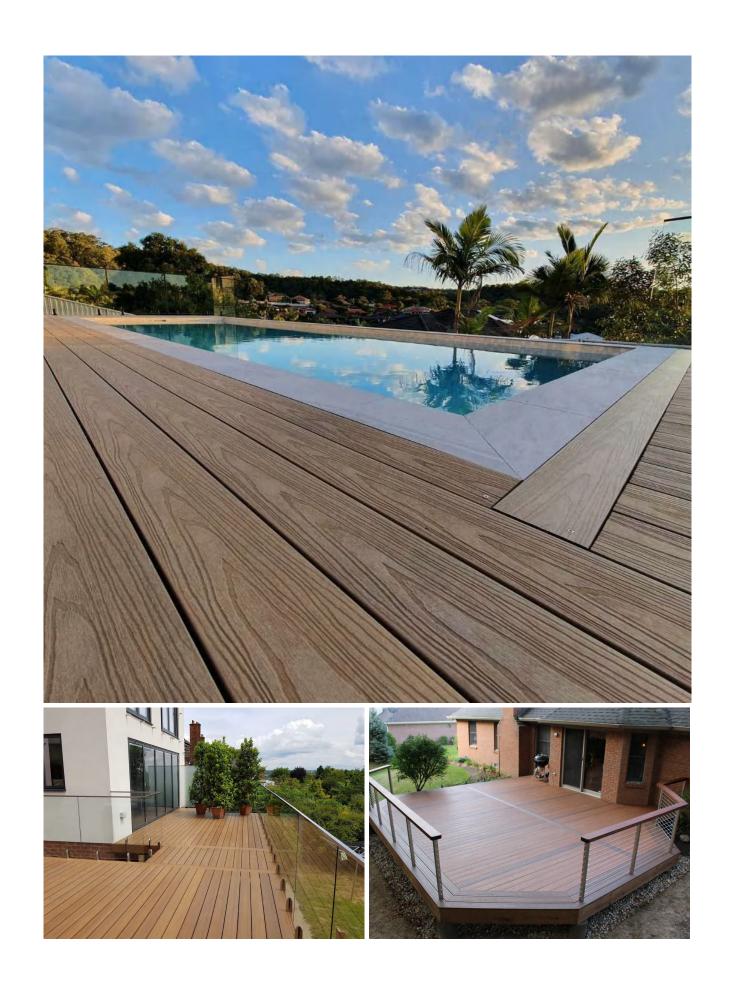

#### **Popular Co-extrusion Decking Profiles**

Available in solid and hollow profiles for both residential and commercial applications HoHEcotech from Seahawk WPC delivers attractive good looks and durability to outdoor composite decking

#### **Co-extrusion Tiles**

Tiles enjoy all the advantages of the decking floor but is more easier to install and thus win favor from those customers who want to bring as much creativity in outdoor decoration as possible.