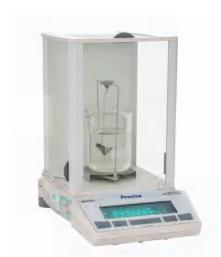

# **Testing Center**

Differential Scanning Calorimeter

High Precision Densitometer

Taber abraser

Refrigerator -40°c

Material Universal Testing Machine