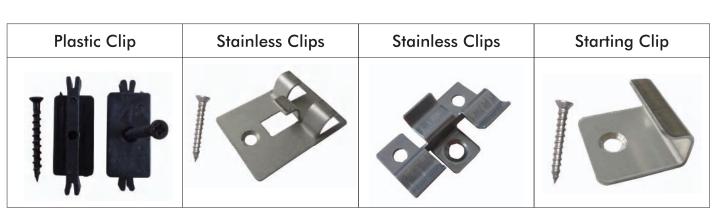

id and hollow profiles for both residential and commercial applications HoHEcotech from Seahawk WPC delivers attractive good looks and durability to outdoor composite decking







#### **Co-extrusion Tiles**

Tiles enjoy all the advantages of the decking floor but is more easier to install and thus win favor from those customers who want to bring as much creativity in outdoor decoration as possible.



#### **Co-extrusion Wall Panel**



Wall Panel is an ever increasingly popular choice for finishing the outside of commercial and domestic buildings.

It is suitable for offices,hotels,architectural fascias and leisure centers, as well as providing a quality refurbishment to modern dwellings.



# **Traditional Extrusion WPC Decking**

# Traditional WPC Color And Wood Grain Pattern









# **3D Wood Grain Decking**

#### **WPC Fluted Wall Panel**









































# **WPC DIY Tile**





30\$60-5

300\*600mm





30\$30-12 300\*300mm

60\$60-5 600\*600mm



#### **WPC Fence And Screen**





# **Testing Center**



Differential Scanning Calorimeter



High Precision Densitometer



Taber abraser



Refrigerator -40°c



Material Universal Testing Machine