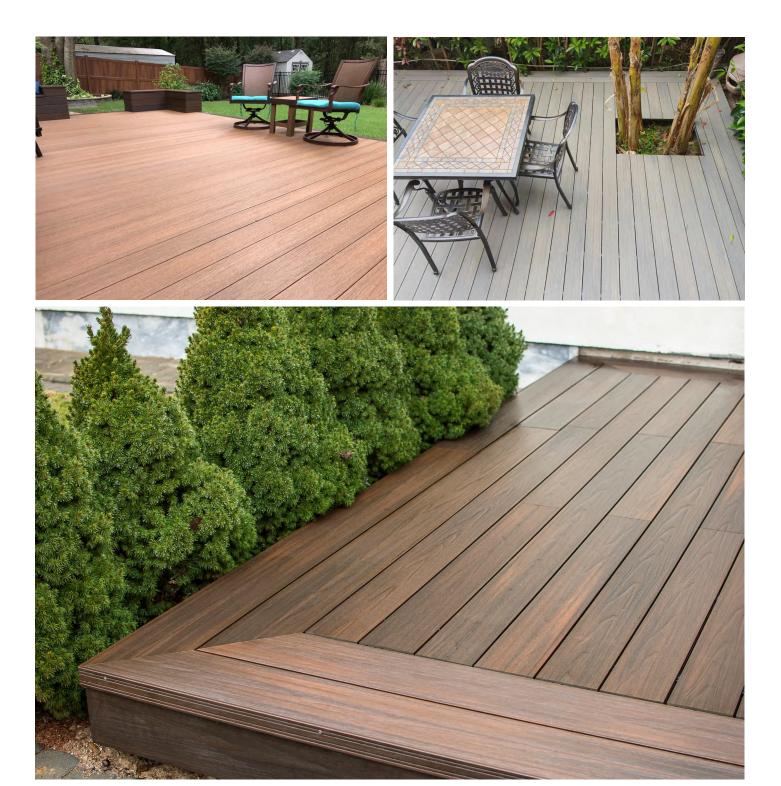

# **Traditional Extrusion WPC Decking**

# Traditional WPC Color And Wood Grain Pattern